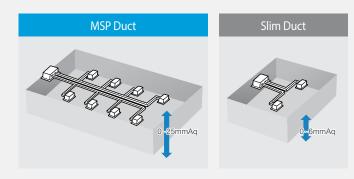

#### Extensive coverage

MSP Duct offers greater static pressure than most slim ducts. This higher pressure level enables users to design more inlets and outlets with longer ductwork to provide even more airflow to larger areas.

The external static pressure control makes it easy to customize the ductwork to ensure efficiency and silent operation.