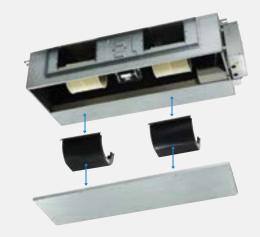

#### Easy upkeep and installation

The MSP Duct unit features quickly accessible parts so users can maintain the unit with ease. And its compact size and narrow width of 900 mm enable flexible installation and management for added user convenience.